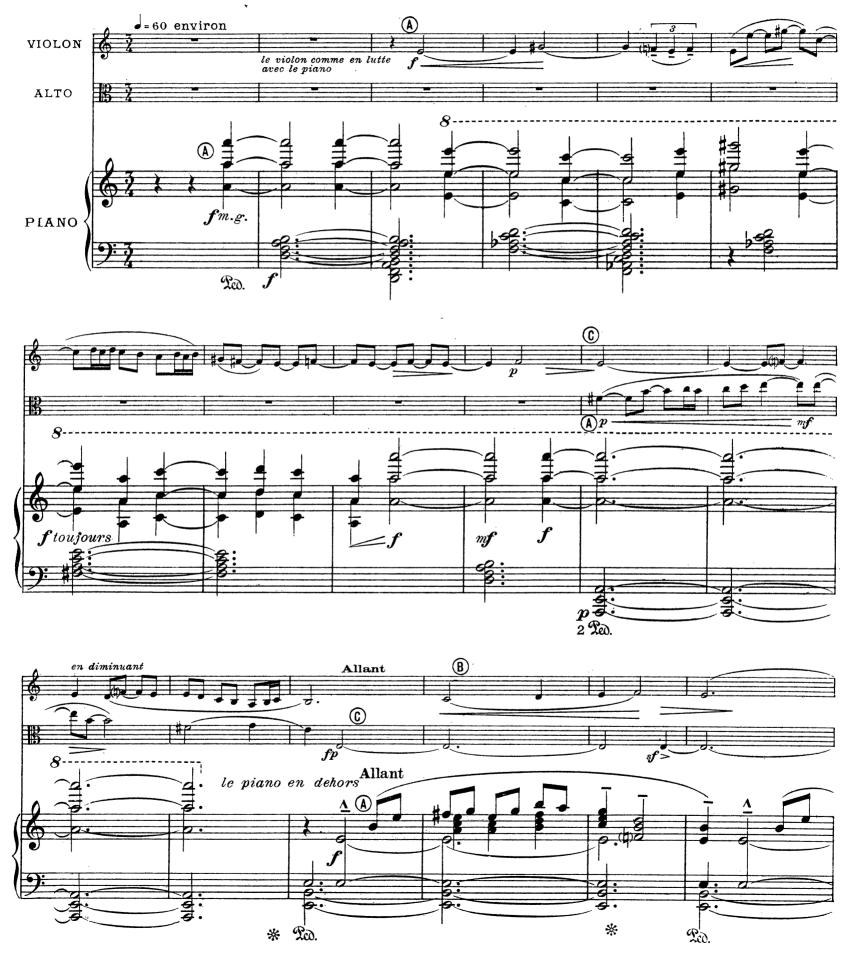

## TRIO

Prix Lepaulle 1919

#### pour Violon, Alto et Piano

Georges MIGOT

I.\_ Modéré

Nota: (1) (A) (B) (C) indiquent les plans de valeurs respectifs de chaque instrument.

(2) Les liés indiquent les phrasés et non les cours d'archet

## TRIO

Prix Lépaulle 1919

#### pour Violon, Alto et Piano

Georges MIGOT

I.\_ Modéré

(3) Les liés indiquent les phrasés et non les coups d'archet

Paris, ÉDITIONS MAURICE SENART & Cie, 20 rue du Dragon.

M.S.& Cir,3926

Copyright by Maurice Senart & Cie 1920 Tous droits d'exécution de reproduction et d'arrangements réservés pour tous pays. ALTO

# TRIO

### I.\_ Modéré

(1) Nota: (A) (B) (C) indiquent les plans de valeurs respectifs de chaque instrument. Paris, ÉDITIONS MAURICE SENART & Cie, 20 rue du Dragon. M.S., & Cie 3926 Copyright by Maurice Senart & Cie 1920 Tous droits d'exécution, de reproduction st d'arrangements réservés pour tous pays.