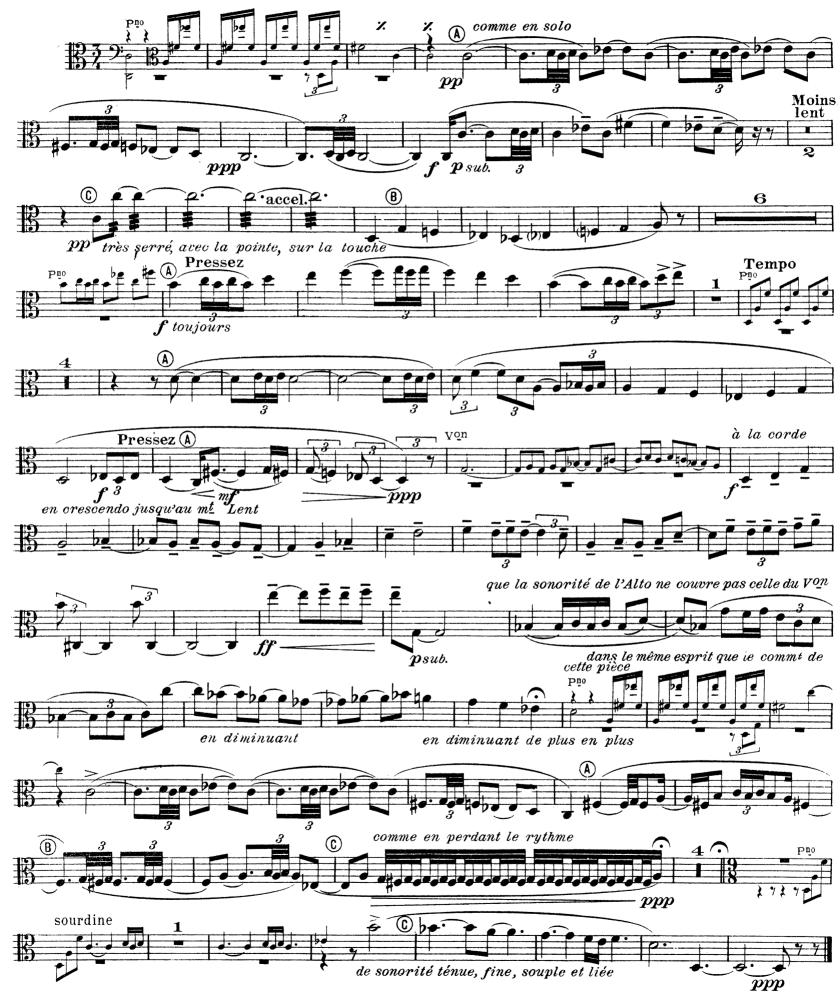

## TRIO

Prix Lépaulle 1919

#### pour Violon, Alto et Piano

Georges MIGOT

I.\_ Modéré

(3) Les liés indiquent les phrasés et non les coups d'archet

Paris, ÉDITIONS MAURICE SENART & Cie, 20 rue du Dragon.

M.S.& Cir,3926

Copyright by Maurice Senart & Cie 1920 Tous droits d'exécution de reproduction et d'arrangements réservés pour tous pays. ALTO

II.\_ Un peu lent

M.S. & Cie 3926