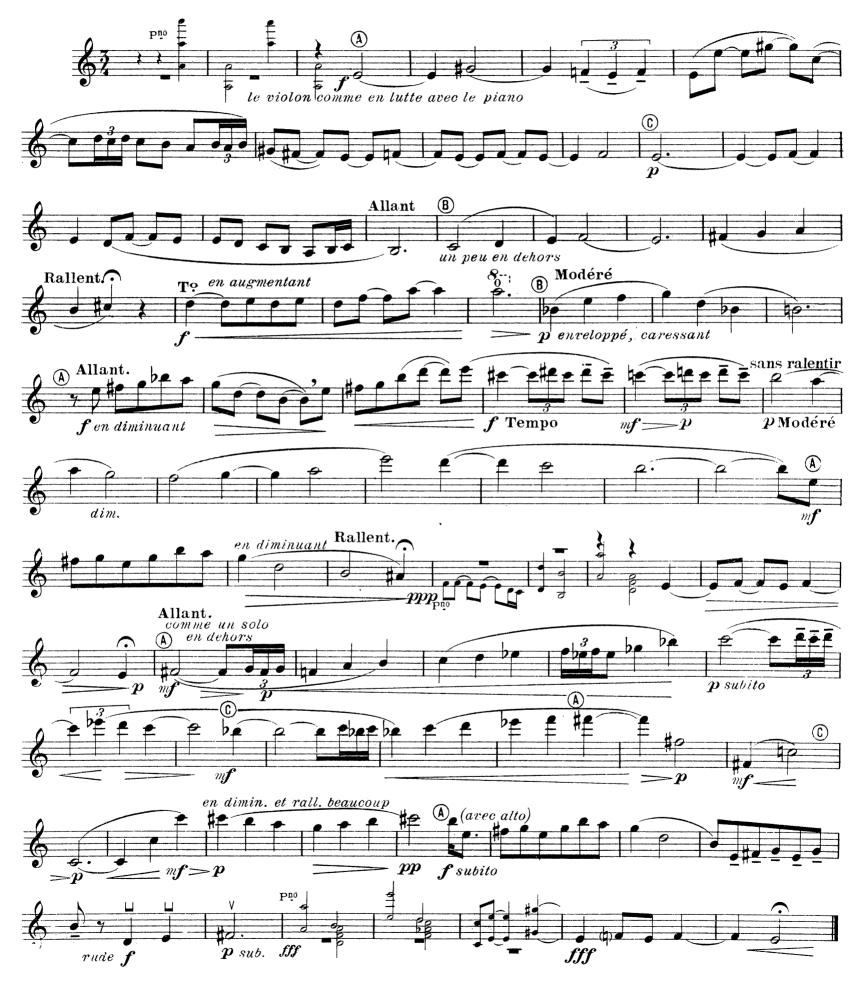

## TRIO

Prix Lepaulle 1919

#### pour Violon, Alto et Piano

Georges MIGOT

I.\_ Modéré



Nota: (1) (A) (B) (C) indiquent les plans de valeurs respectifs de chaque instrument.

(2) Les liés indiquent les phrasés et non les cours d'archet

Paris, ÉDITIONS MAURICE SENART & Cie, 20 rue du Dragon. M.S.& Cie, 3926

Copyright by Maurice Senart & Cie 1920 Tous droits d'exécution de reproduction et d'arrangements réservés pour tous pays,



II. Un peu lent



III.\_ Lent



## TRIO

Prix Lépaulle 1919

#### pour Violon, Alto et Piano

Georges MIGOT

I.\_ Modéré



(3) Les liés indiquent les phrasés et non les coups d'archet

Paris, ÉDITIONS MAURICE SENART & Cie, 20 rue du Dragon.

M.S.& Cir,3926

Copyright by Maurice Senart & Cie 1920 Tous droits d'exécution de reproduction et d'arrangements réservés pour tous pays. ALTO



II.\_ Un peu lent







M.S. & Cie 3926

# TRIO

### I.\_ Modéré



(1) Nota: (A) (B) (C) indiquent les plans de valeurs respectifs de chaque instrument. Paris, ÉDITIONS MAURICE SENART & Cie, 20 rue du Dragon. M.S., & Cie 3926 Copyright by Maurice Senart & Cie 1920 Tous droits d'exécution, de reproduction st d'arrangements réservés pour tous pays.







8

9:



-6-



M. S. & Cie 3926

























M.S. & Cie