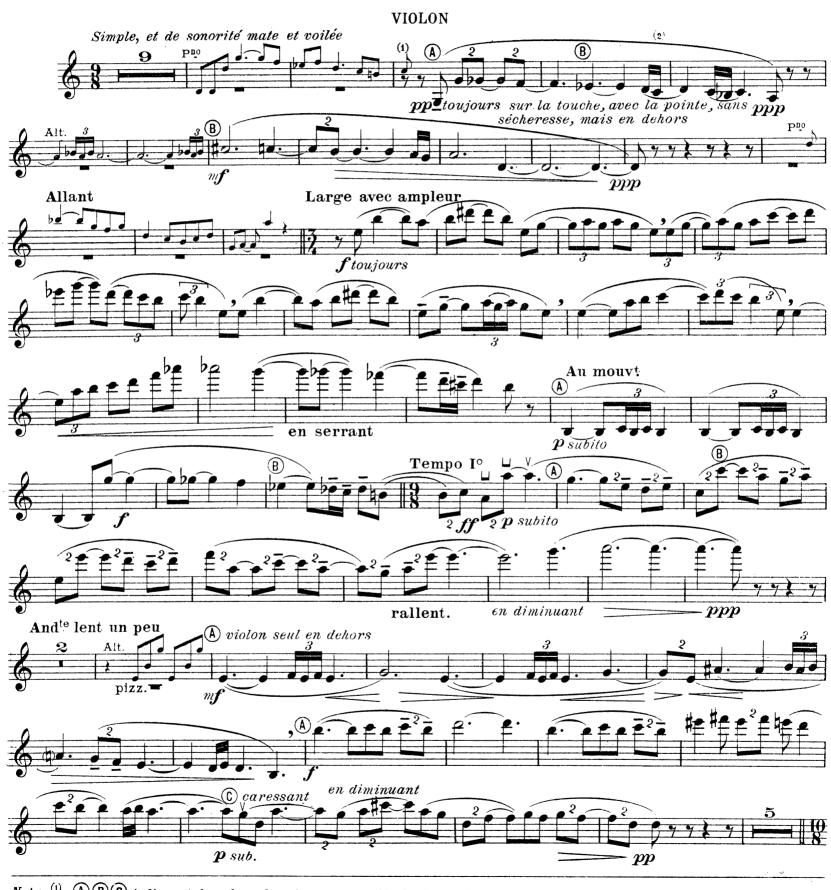

## TRIO

Prix Lepaulle 1919

#### pour Violon, Alto et Piano

Georges MIGOT

I.\_ Modéré

Nota: (1) (A) (B) (C) indiquent les plans de valeurs respectifs de chaque instrument.

(2) Les liés indiquent les phrasés et non les cours d'archet

Paris, ÉDITIONS MAURICE SENART & Cie, 20 rue du Dragon. M.S.& Cie, 3926

Copyright by Maurice Senart & Cie 1920 Tous droits d'exécution de reproduction et d'arrangements réservés pour tous pays,

II. Un peu lent