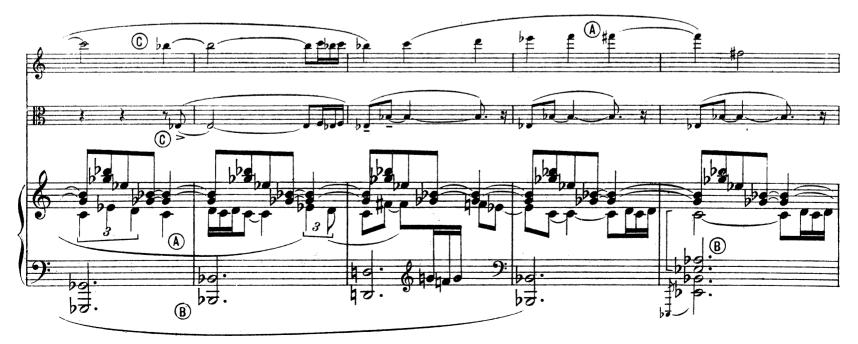

#### pour Violon, Alto et Piano

Georges MIGOT

I.\_ Modéré

Nota: (1) (A) (B) (C) indiquent les plans de valeurs respectifs de chaque instrument.

(2) Les liés indiquent les phrasés et non les cours d'archet

### I.\_ Modéré

(1) Nota: (A) (B) (C) indiquent les plans de valeurs respectifs de chaque instrument. Paris, ÉDITIONS MAURICE SENART & Cie, 20 rue du Dragon. M.S., & Cie 3926 Copyright by Maurice Senart & Cie 1920 Tous droits d'exécution, de reproduction st d'arrangements réservés pour tous pays.