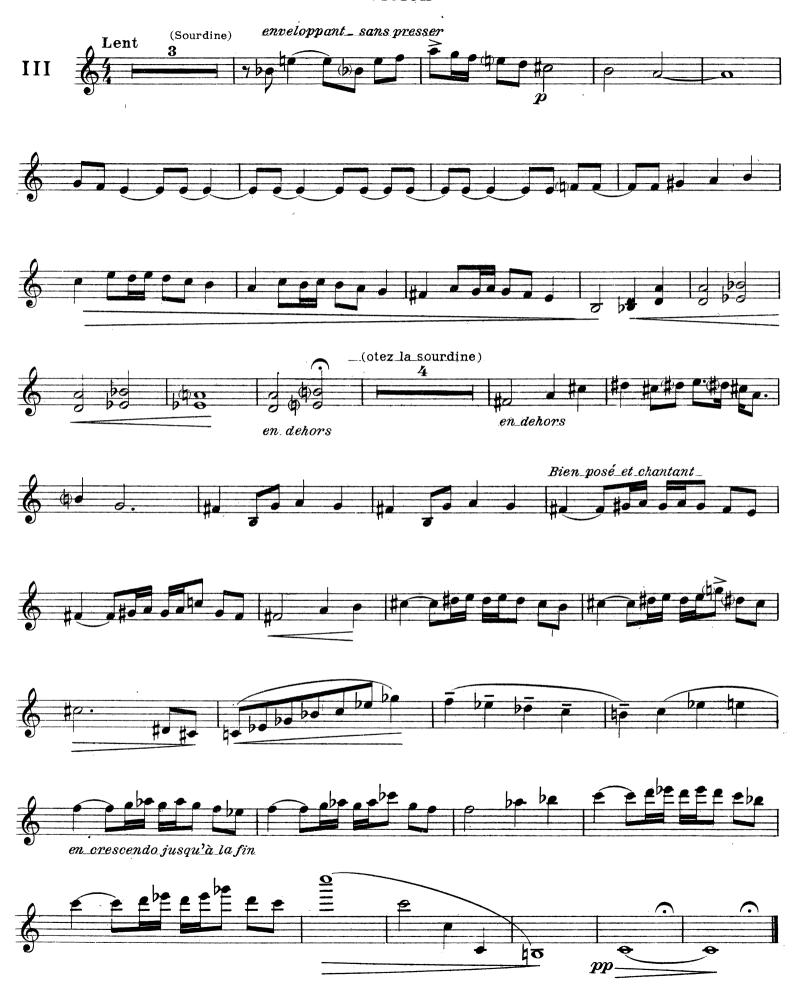

#### Violon

### 5 AQUARELLES

Calme ou joyeuse, Grave ou triste, L'onde qui fuit sans cesse Emporte ma pensée Vers le néant.

G. M.

pour Violon, Alto et Piano.

Georges MIGOT

Copyright by MAURICE SENART & Cie 1917 M. S. & Cie 3747