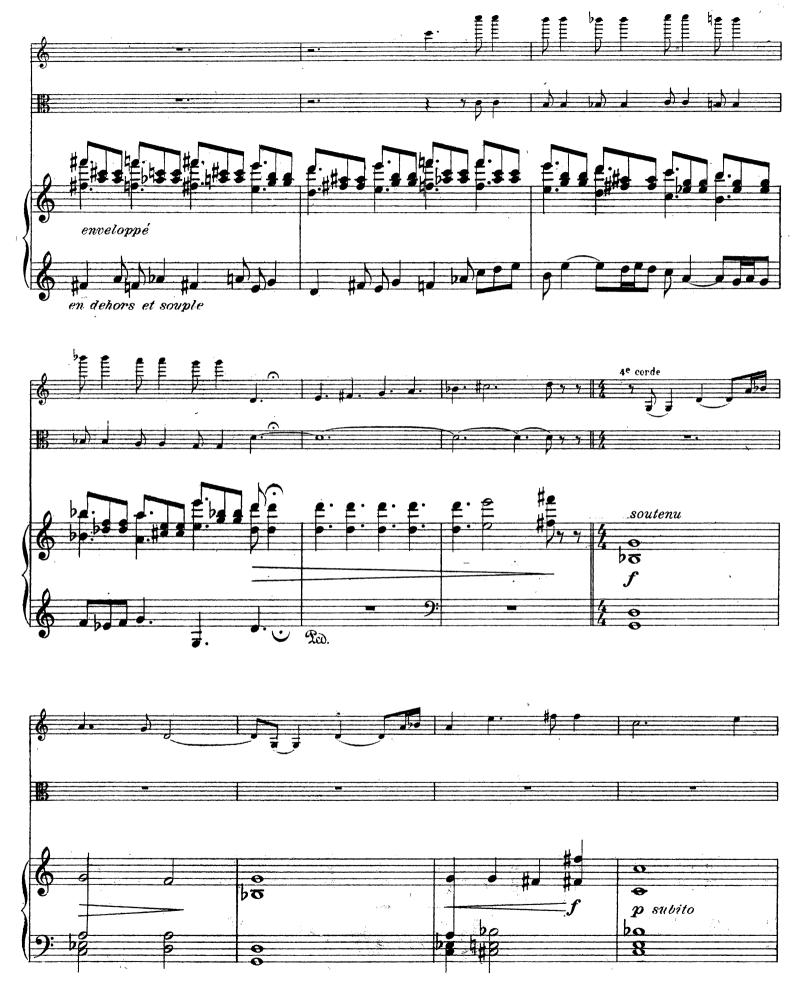

### 5 AQUARELLES

Calme ou joyeuse, Grave ou triste, L'onde qui fuit sans cesse Emporte ma pensée Vers le néant.

G. M.

pour Violon, Alto et Piano.

Georges MIGOT

Copyright by MAURICE SENART & Cie 1917 M. S. & Cie 3747