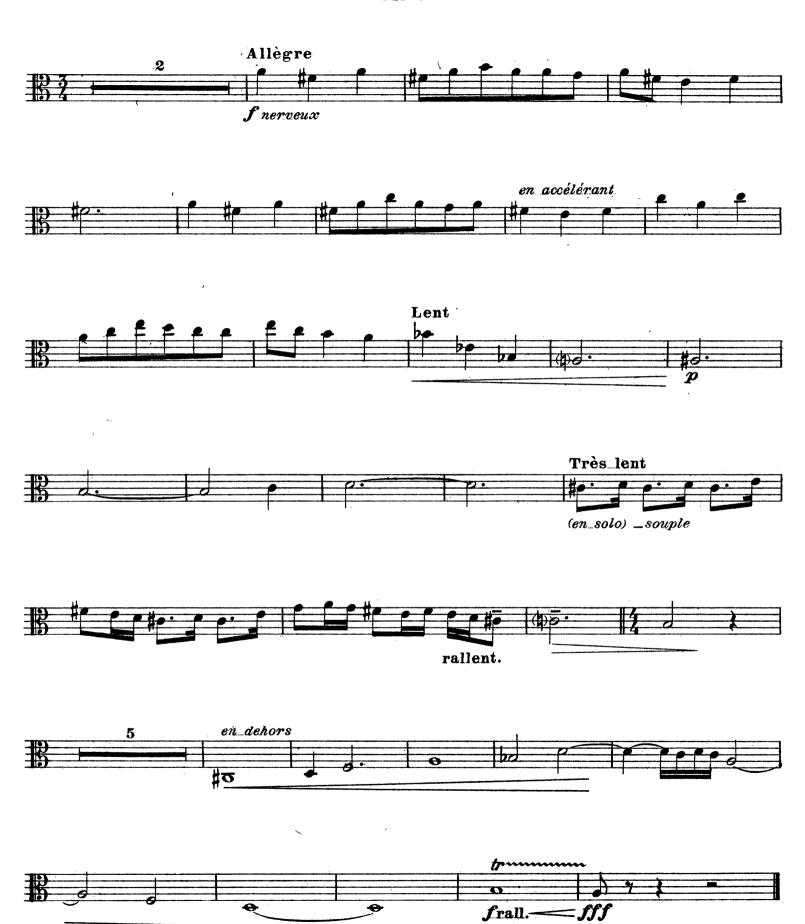

### AU BORD DE L'EURE

5 AQUARELLES

Violon

Georges MIGOT







#### Violon





### Violon



## AU BORD DE L'EURE

5 AQUARELLES









M. S. & Cie 8747





# AU BORD DE L'EURE

### 5 AQUARELLES

Calme ou joyeuse, Grave ou triste, L'onde qui fuit sans cesse Emporte ma pensée Vers le néant.

G. M.

pour Violon, Alto et Piano.

Georges MIGOT



Copyright by MAURICE SENART & Cie 1917 M. S. & Cie 3747

Tous droits d'exécution, de reproduction et d'arrangements réservés pour tous pays.











M. S. & Cie 3747





M. S. & Cie 3747



M. S. & Cie 3747



M. S. & Cie 3747















M. S. & Cie 3747





M. S. & Cie 8747



M. S. & Cie 3747



M. S. & Cie 3747



M. S. & Cie 8747



M. S. & Cie 3747







M. S. & Cie 3747



M. S. & Cie 3747



M. S. & Cie 3747



M. S. & Cie 8747







M. S. & Cie 3747