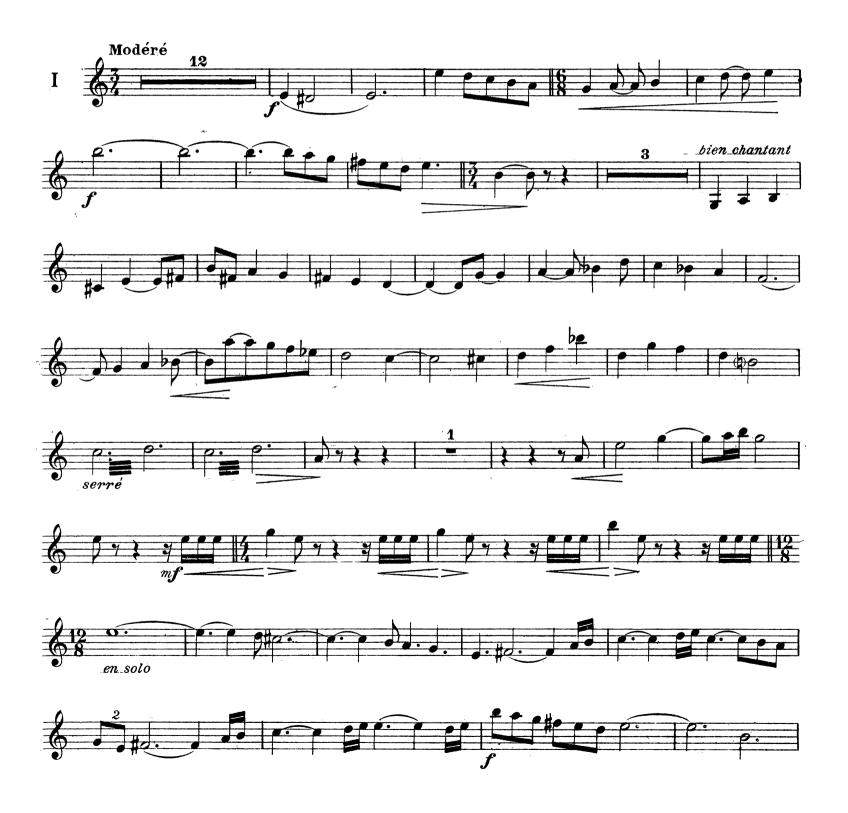

#### Violon

### 5 AQUARELLES

Calme ou joyeuse, Grave ou triste, L'onde qui fuit sans cesse Emporte ma pensée Vers le néant.

G. M.

pour Violon, Alto et Piano.

Georges MIGOT

Copyright by MAURICE SENART & Cie 1917 M. S. & Cie 3747