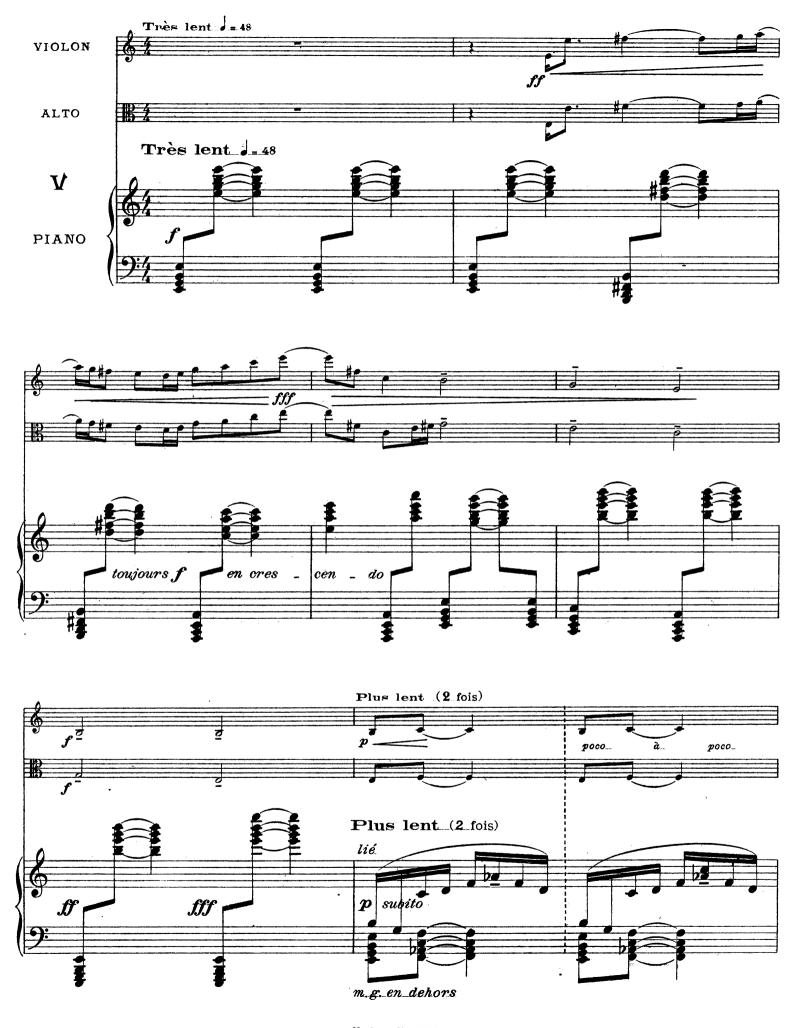

### 5 AQUARELLES

Calme ou joyeuse, Grave ou triste, L'onde qui fuit sans cesse Emporte ma pensée Vers le néant.

G. M.

pour Violon, Alto et Piano.

Georges MIGOT

Copyright by MAURICE SENART & Cie 1917 M. S. & Cie 3747