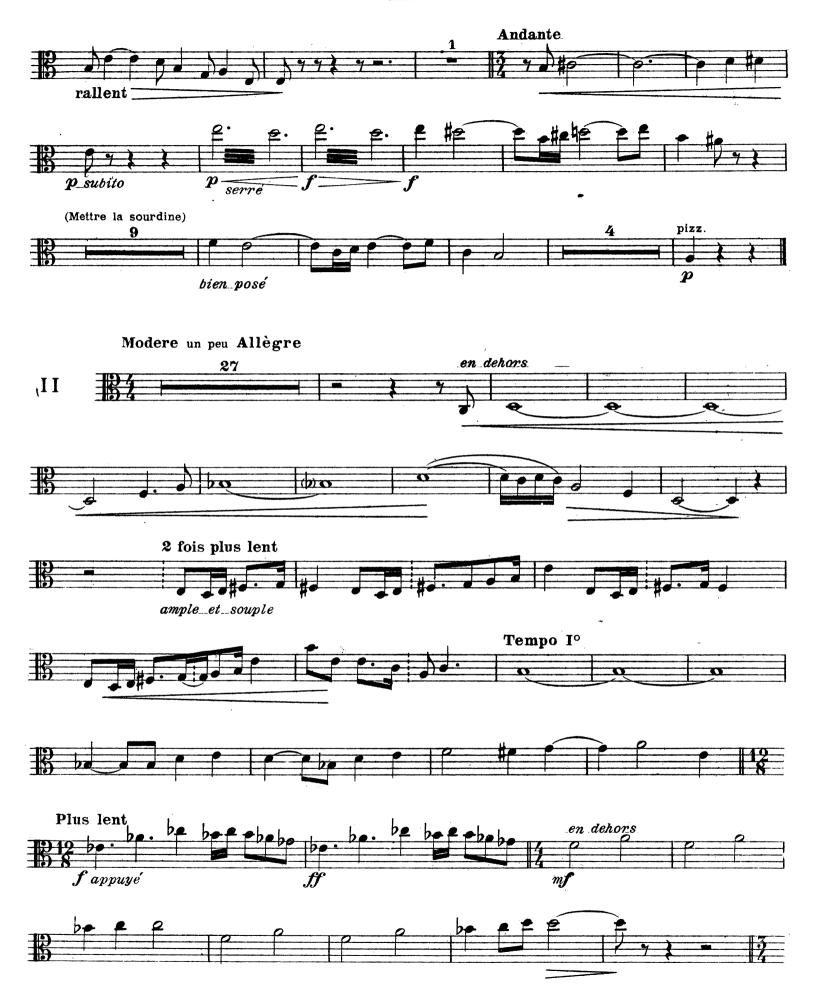

### AU BORD DE L'EURE

5 AQUARELLES

Violon

Georges MIGOT

## AU BORD DE L'EURE

5 AQUARELLES

M. S. & Cie 8747

# AU BORD DE L'EURE

### 5 AQUARELLES

Calme ou joyeuse, Grave ou triste, L'onde qui fuit sans cesse Emporte ma pensée Vers le néant.

G. M.

pour Violon, Alto et Piano.

Georges MIGOT

Copyright by MAURICE SENART & Cie 1917 M. S. & Cie 3747