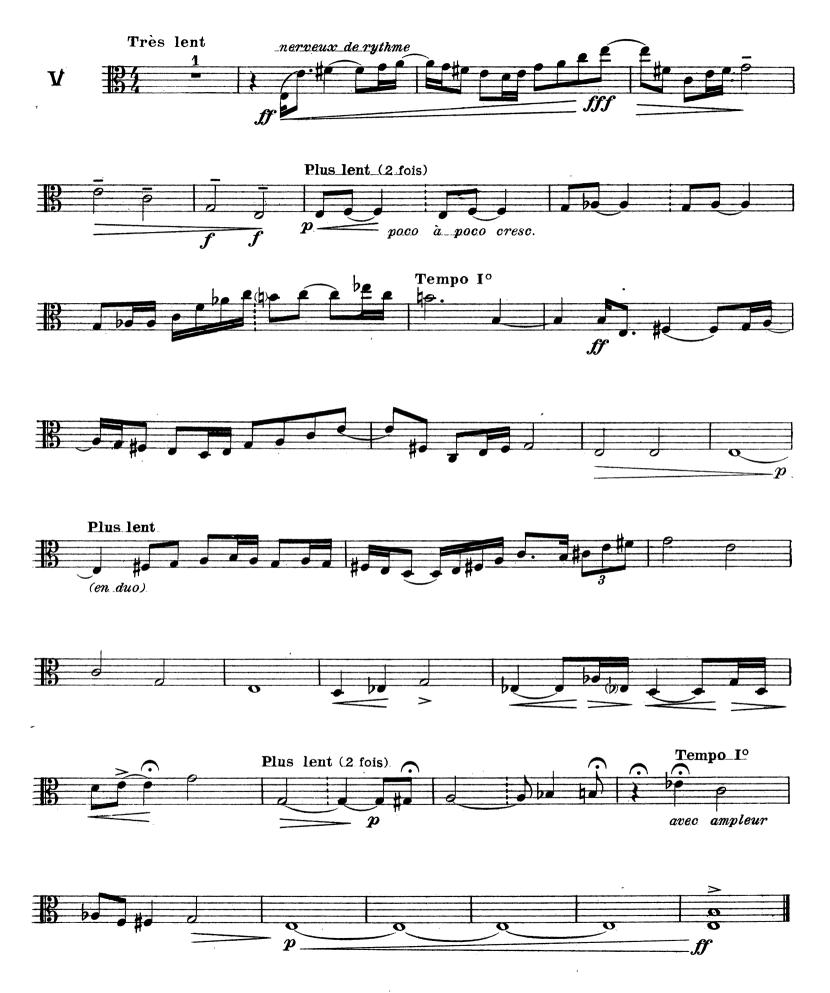

### AU BORD DE L'EURE

5 AQUARELLES

Violon

Georges MIGOT







#### Violon





### Violon



## AU BORD DE L'EURE

5 AQUARELLES









M. S. & Cie 8747





# AU BORD DE L'EURE

### 5 AQUARELLES

Calme ou joyeuse, Grave ou triste, L'onde qui fuit sans cesse Emporte ma pensée Vers le néant.

G. M.

pour Violon, Alto et Piano.

Georges MIGOT



Copyright by MAURICE SENART & Cie 1917 M. S. & Cie 3747

Tous droits d'exécution, de reproduction et d'arrangements réservés pour tous pays.











M. S. & Cie 3747





M. S. & Cie 3747



M. S. & Cie 3747



M. S. & Cie 3747















M. S. & Cie 3747





M. S. & Cie 8747



M. S. & Cie 3747



M. S. & Cie 3747



M. S. & Cie 8747



M. S. & Cie 3747







M. S. & Cie 3747



M. S. & Cie 3747



M. S. & Cie 3747



M. S. & Cie 8747







M. S. & Cie 3747