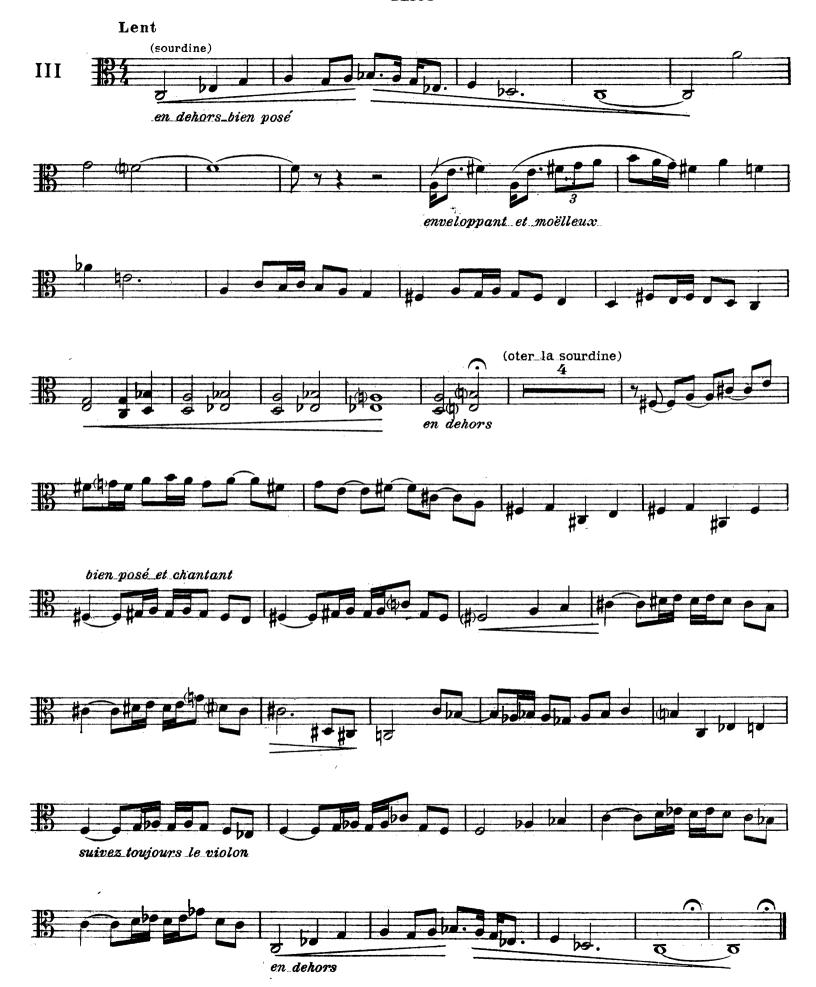

### AU BORD DE L'EURE

5 AQUARELLES

Violon

Georges MIGOT







#### Violon





### Violon



## AU BORD DE L'EURE

5 AQUARELLES









M. S. & Cie 8747





# AU BORD DE L'EURE

### 5 AQUARELLES

Calme ou joyeuse, Grave ou triste, L'onde qui fuit sans cesse Emporte ma pensée Vers le néant.

G. M.

pour Violon, Alto et Piano.

Georges MIGOT



Copyright by MAURICE SENART & Cie 1917 M. S. & Cie 3747

Tous droits d'exécution, de reproduction et d'arrangements réservés pour tous pays.











M. S. & Cie 3747





M. S. & Cie 3747



M. S. & Cie 3747



M. S. & Cie 3747















M. S. & Cie 3747





M. S. & Cie 8747



M. S. & Cie 3747



M. S. & Cie 3747



M. S. & Cie 8747



M. S. & Cie 3747







M. S. & Cie 3747



M. S. & Cie 3747



M. S. & Cie 3747



M. S. & Cie 8747







M. S. & Cie 3747