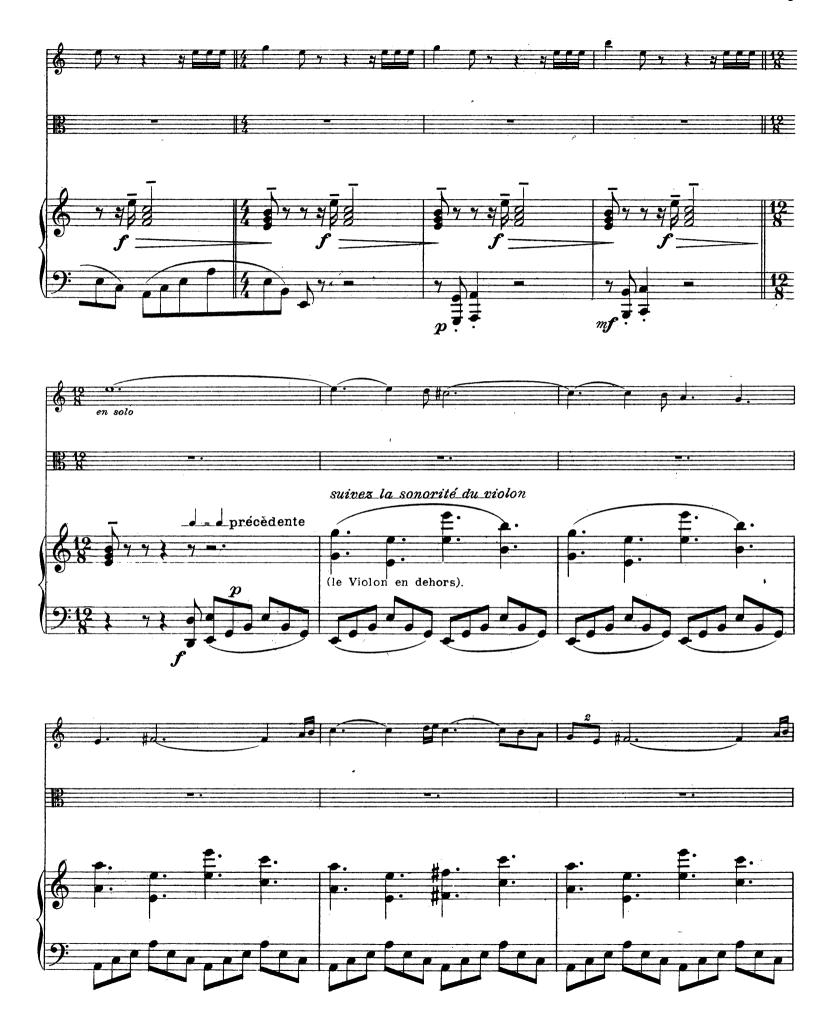

### 5 AQUARELLES

Calme ou joyeuse, Grave ou triste, L'onde qui fuit sans cesse Emporte ma pensée Vers le néant.

G. M.

pour Violon, Alto et Piano.

Georges MIGOT

Copyright by MAURICE SENART & Cie 1917 M. S. & Cie 3747

Tous droits d'exécution, de reproduction et d'arrangements réservés pour tous pays.

M. S. & Cie 3747

M. S. & Cie 3747

M. S. & Cie 3747

M. S. & Cie 3747

M. S. & Cie 3747

M. S. & Cie 8747

M. S. & Cie 3747