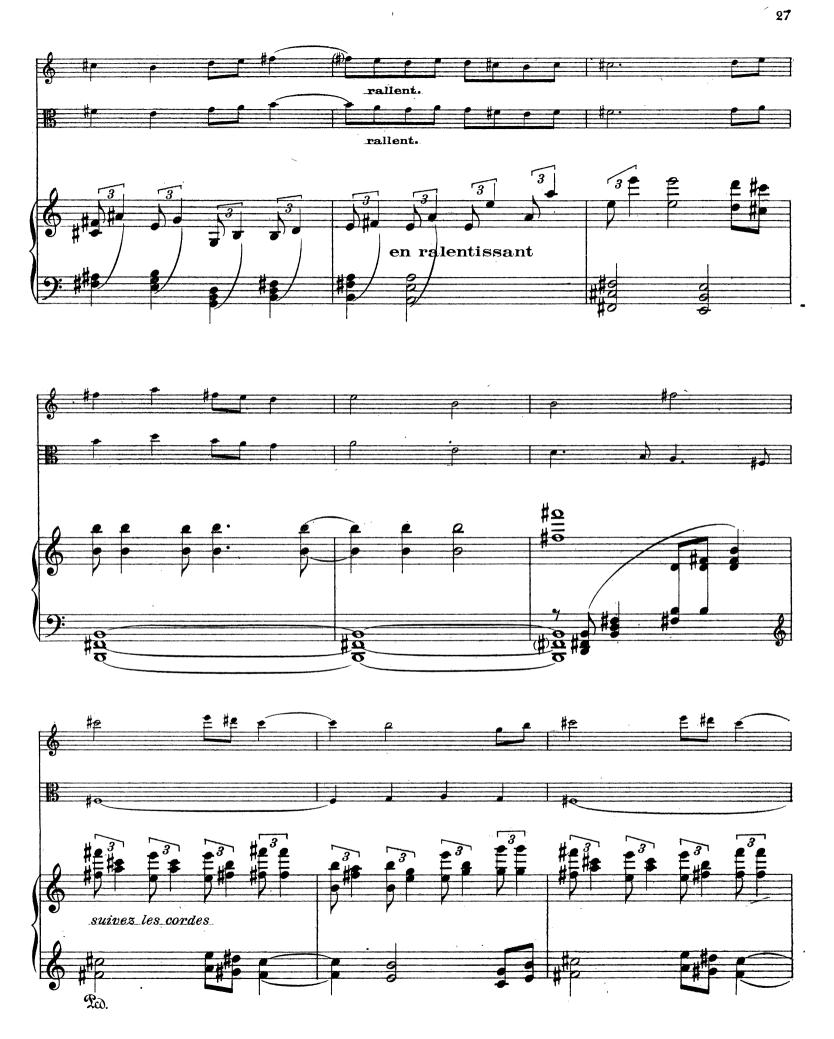

### 5 AQUARELLES

Calme ou joyeuse, Grave ou triste, L'onde qui fuit sans cesse Emporte ma pensée Vers le néant.

G. M.

pour Violon, Alto et Piano.

Georges MIGOT

Copyright by MAURICE SENART & Cie 1917 M. S. & Cie 3747