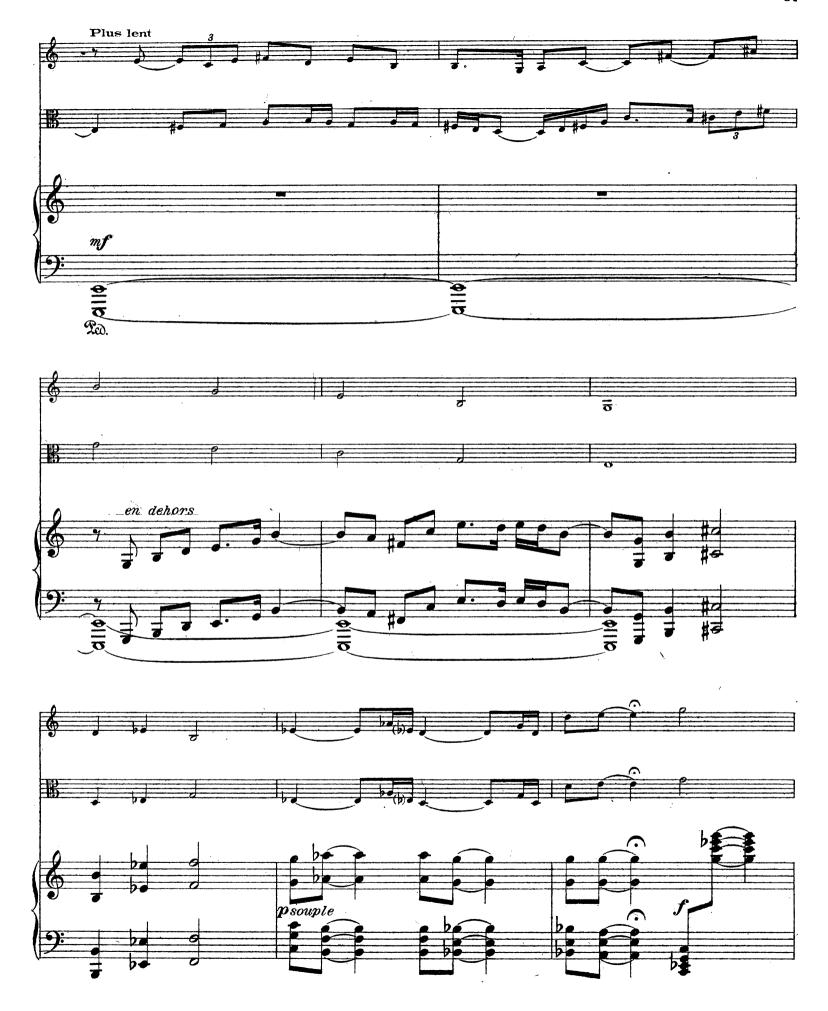

### 5 AQUARELLES

Calme ou joyeuse, Grave ou triste, L'onde qui fuit sans cesse Emporte ma pensée Vers le néant.

G. M.

pour Violon, Alto et Piano.

Georges MIGOT

Copyright by MAURICE SENART & Cie 1917 M. S. & Cie 3747