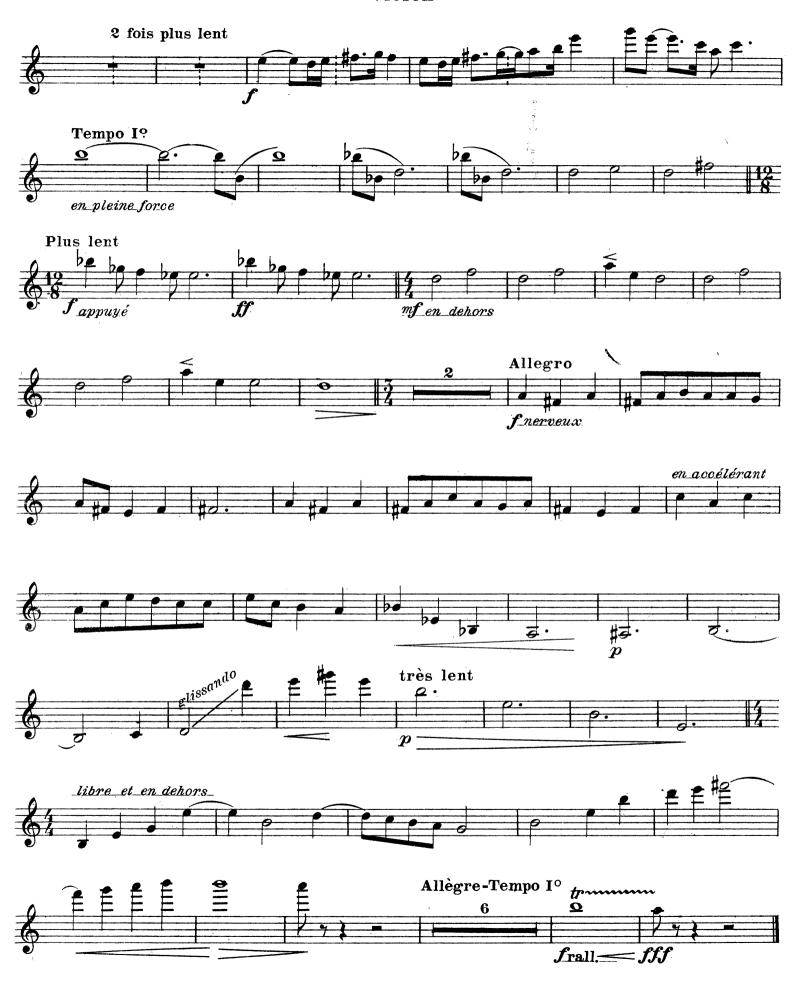

#### Violon

### 5 AQUARELLES

Calme ou joyeuse, Grave ou triste, L'onde qui fuit sans cesse Emporte ma pensée Vers le néant.

G. M.

pour Violon, Alto et Piano.

Georges MIGOT

Copyright by MAURICE SENART & Cie 1917 M. S. & Cie 3747