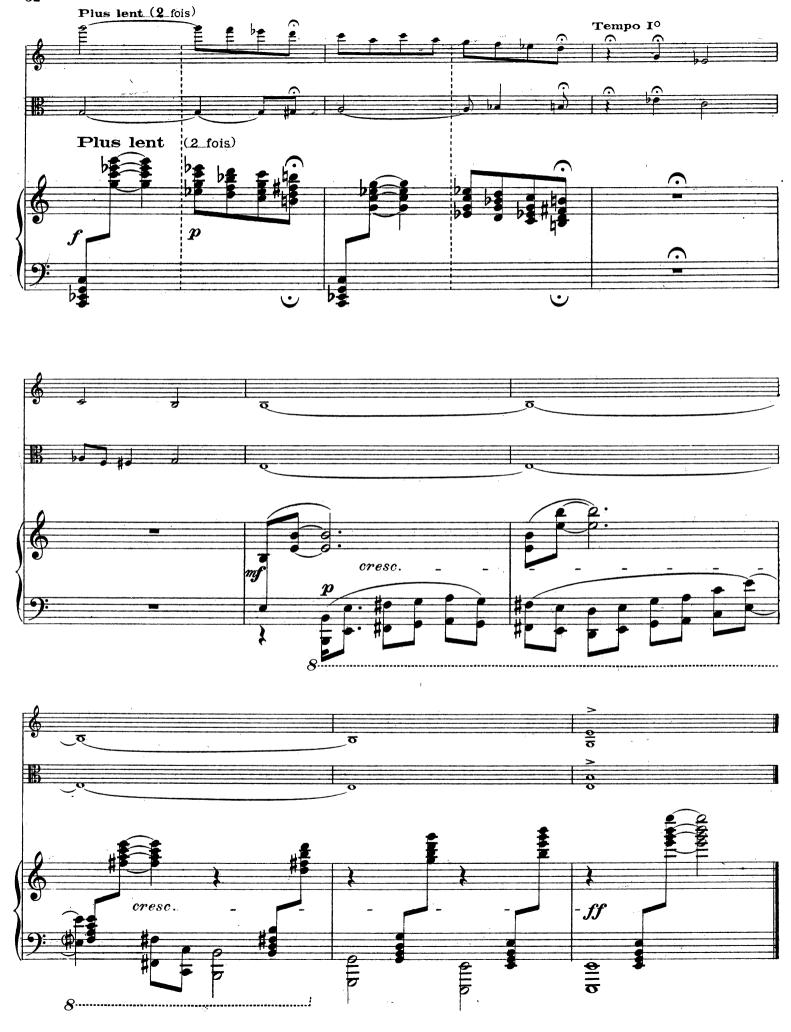

### 5 AQUARELLES

Calme ou joyeuse, Grave ou triste, L'onde qui fuit sans cesse Emporte ma pensée Vers le néant.

G. M.

pour Violon, Alto et Piano.

Georges MIGOT

Copyright by MAURICE SENART & Cie 1917 M. S. & Cie 3747