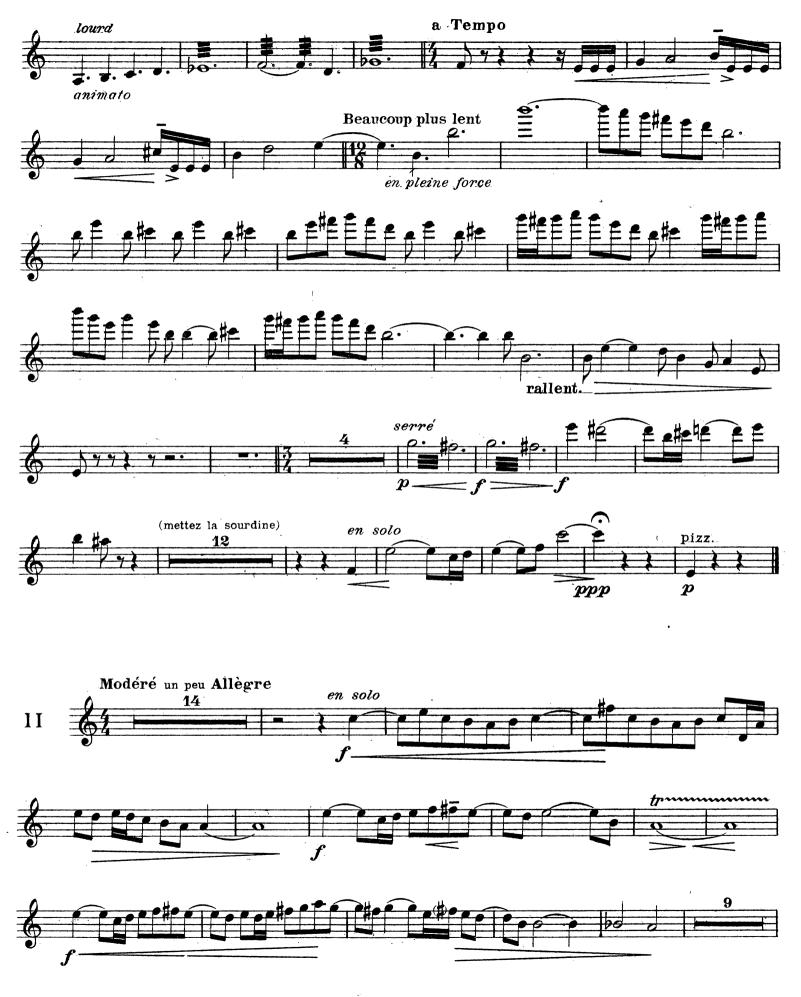

#### Violon

### 5 AQUARELLES

Calme ou joyeuse, Grave ou triste, L'onde qui fuit sans cesse Emporte ma pensée Vers le néant.

G. M.

pour Violon, Alto et Piano.

Georges MIGOT

Copyright by MAURICE SENART & Cie 1917 M. S. & Cie 3747