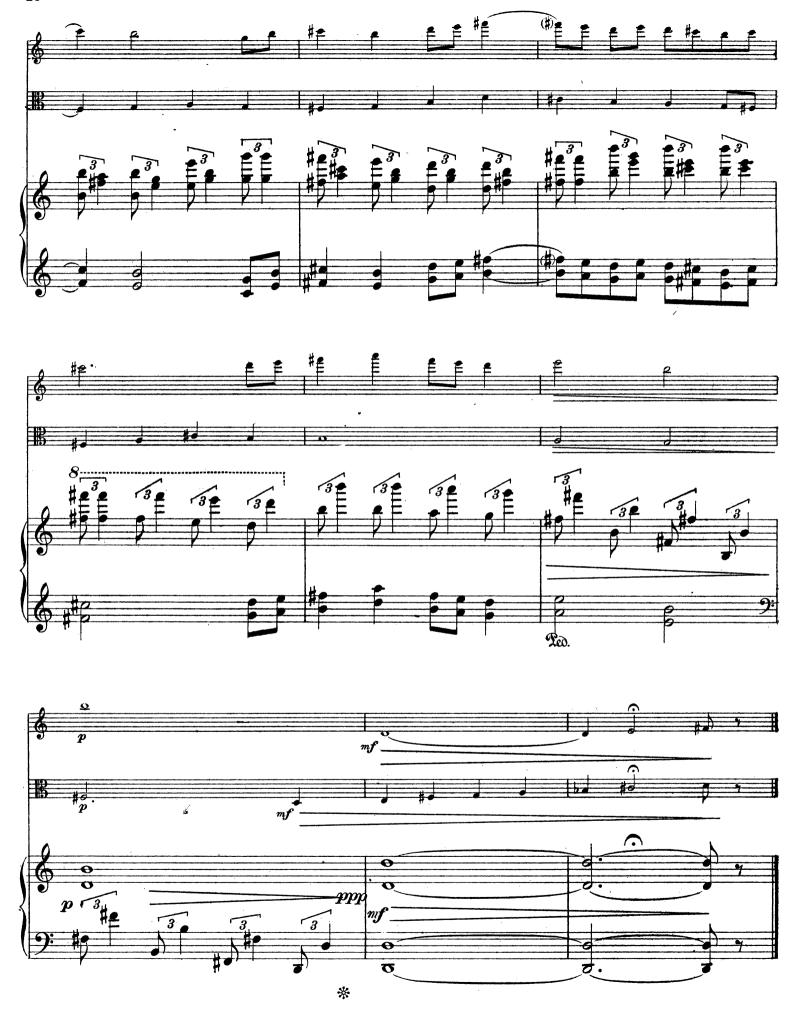

### 5 AQUARELLES

Calme ou joyeuse, Grave ou triste, L'onde qui fuit sans cesse Emporte ma pensée Vers le néant.

G. M.

pour Violon, Alto et Piano.

Georges MIGOT

Copyright by MAURICE SENART & Cie 1917 M. S. & Cie 3747