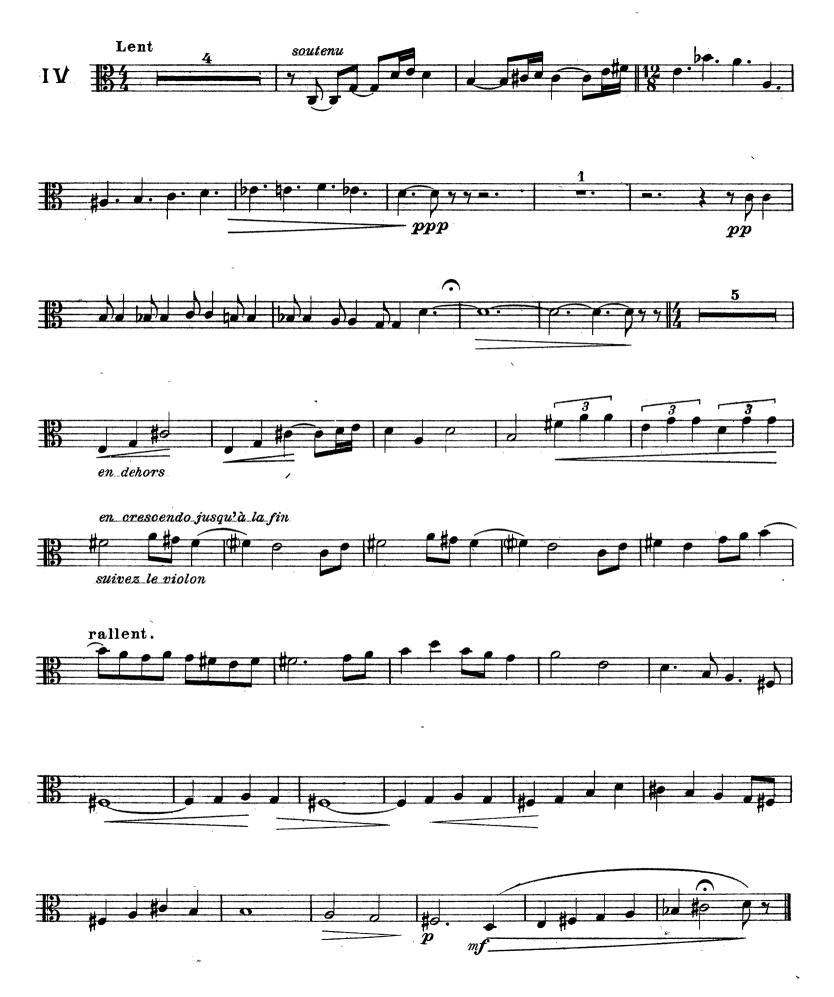

### AU BORD DE L'EURE

5 AQUARELLES

Violon

Georges MIGOT







#### Violon





### Violon



## AU BORD DE L'EURE

5 AQUARELLES









M. S. & Cie 8747





# AU BORD DE L'EURE

### 5 AQUARELLES

Calme ou joyeuse, Grave ou triste, L'onde qui fuit sans cesse Emporte ma pensée Vers le néant.

G. M.

pour Violon, Alto et Piano.

Georges MIGOT



Copyright by MAURICE SENART & Cie 1917 M. S. & Cie 3747

Tous droits d'exécution, de reproduction et d'arrangements réservés pour tous pays.











M. S. & Cie 3747





M. S. & Cie 3747



M. S. & Cie 3747



M. S. & Cie 3747















M. S. & Cie 3747





M. S. & Cie 8747



M. S. & Cie 3747



M. S. & Cie 3747



M. S. & Cie 8747



M. S. & Cie 3747







M. S. & Cie 3747



M. S. & Cie 3747



M. S. & Cie 3747



M. S. & Cie 8747







M. S. & Cie 3747