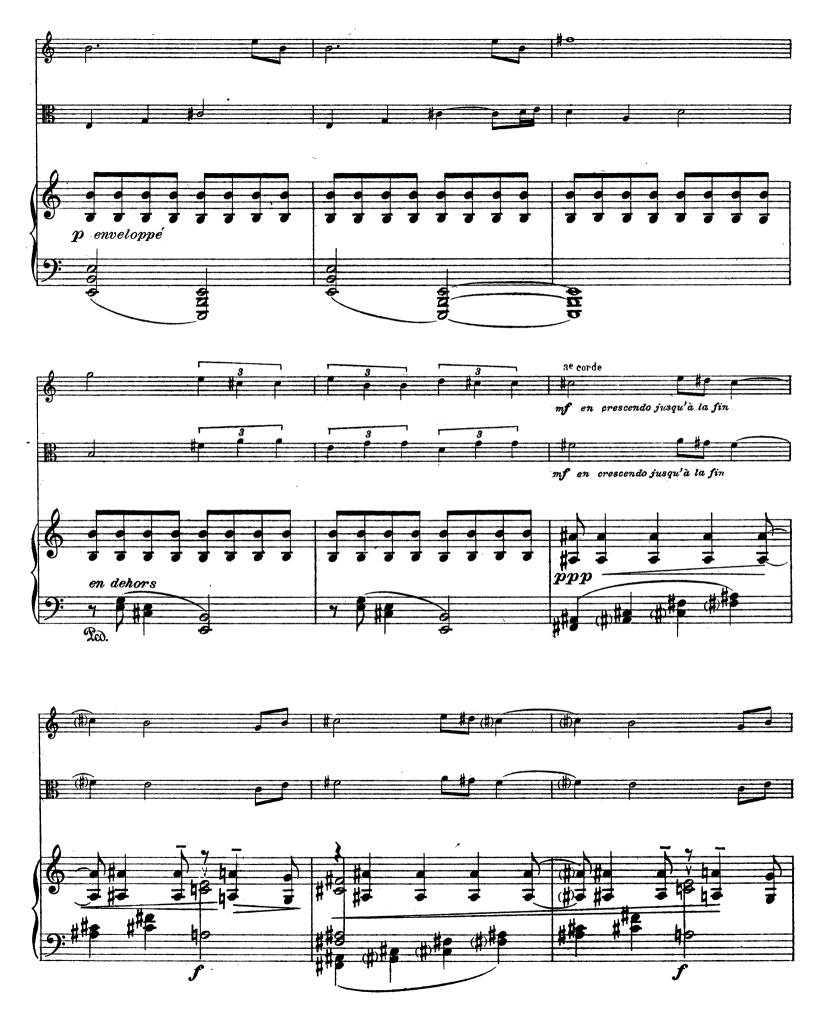

### 5 AQUARELLES

Calme ou joyeuse, Grave ou triste, L'onde qui fuit sans cesse Emporte ma pensée Vers le néant.

G. M.

pour Violon, Alto et Piano.

Georges MIGOT

Copyright by MAURICE SENART & Cie 1917 M. S. & Cie 3747