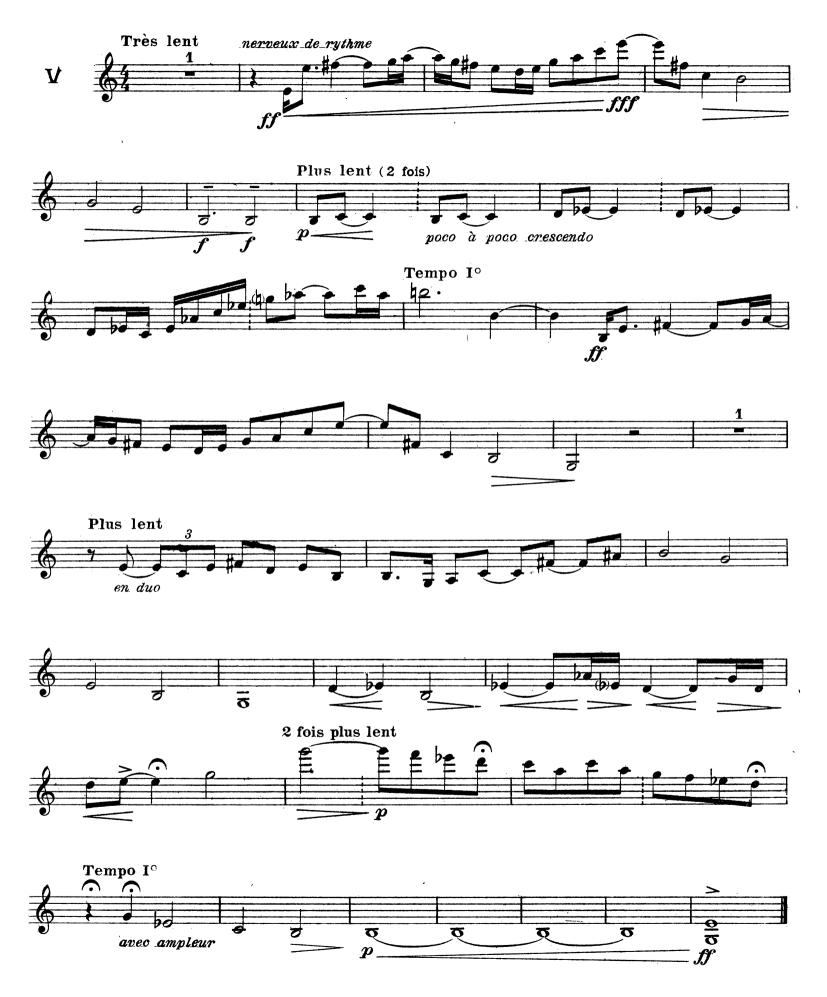

### AU BORD DE L'EURE

5 AQUARELLES

Violon

Georges MIGOT







#### Violon





### Violon



## AU BORD DE L'EURE

5 AQUARELLES









M. S. & Cie 8747





# AU BORD DE L'EURE

### 5 AQUARELLES

Calme ou joyeuse, Grave ou triste, L'onde qui fuit sans cesse Emporte ma pensée Vers le néant.

G. M.

pour Violon, Alto et Piano.

Georges MIGOT



Copyright by MAURICE SENART & Cie 1917 M. S. & Cie 3747

Tous droits d'exécution, de reproduction et d'arrangements réservés pour tous pays.











M. S. & Cie 3747





M. S. & Cie 3747



M. S. & Cie 3747



M. S. & Cie 3747















M. S. & Cie 3747





M. S. & Cie 8747



M. S. & Cie 3747



M. S. & Cie 3747



M. S. & Cie 8747



M. S. & Cie 3747







M. S. & Cie 3747



M. S. & Cie 3747



M. S. & Cie 3747



M. S. & Cie 8747







M. S. & Cie 3747