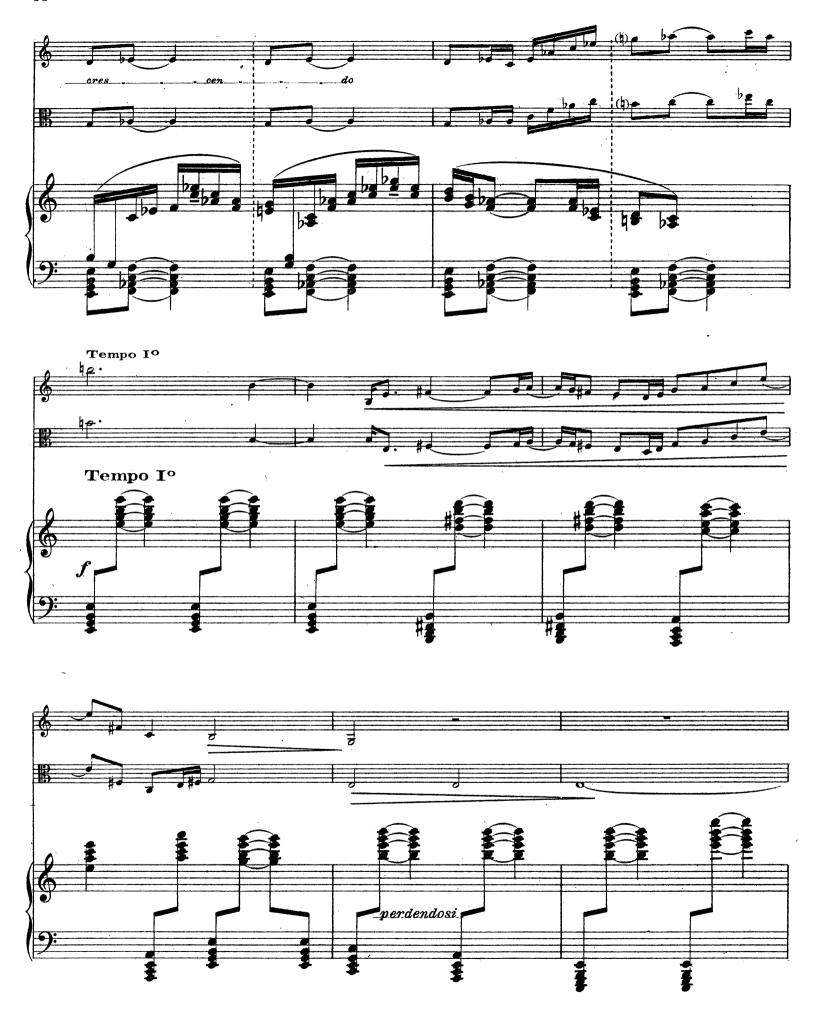

### 5 AQUARELLES

Calme ou joyeuse, Grave ou triste, L'onde qui fuit sans cesse Emporte ma pensée Vers le néant.

G. M.

pour Violon, Alto et Piano.

Georges MIGOT

Copyright by MAURICE SENART & Cie 1917 M. S. & Cie 3747