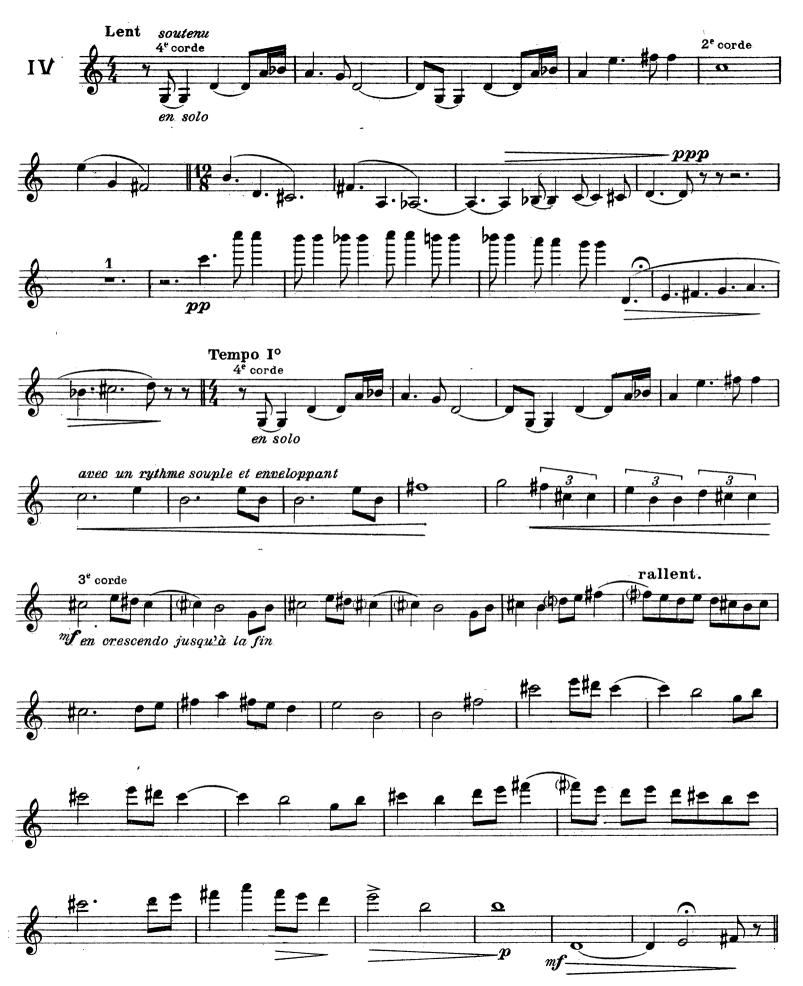

### AU BORD DE L'EURE

5 AQUARELLES

Violon

Georges MIGOT







#### Violon





### Violon



## AU BORD DE L'EURE

5 AQUARELLES









M. S. & Cie 8747





# AU BORD DE L'EURE

### 5 AQUARELLES

Calme ou joyeuse, Grave ou triste, L'onde qui fuit sans cesse Emporte ma pensée Vers le néant.

G. M.

pour Violon, Alto et Piano.

Georges MIGOT



Copyright by MAURICE SENART & Cie 1917 M. S. & Cie 3747

Tous droits d'exécution, de reproduction et d'arrangements réservés pour tous pays.











M. S. & Cie 3747





M. S. & Cie 3747



M. S. & Cie 3747



M. S. & Cie 3747















M. S. & Cie 3747





M. S. & Cie 8747



M. S. & Cie 3747



M. S. & Cie 3747



M. S. & Cie 8747



M. S. & Cie 3747







M. S. & Cie 3747



M. S. & Cie 3747



M. S. & Cie 3747



M. S. & Cie 8747







M. S. & Cie 3747