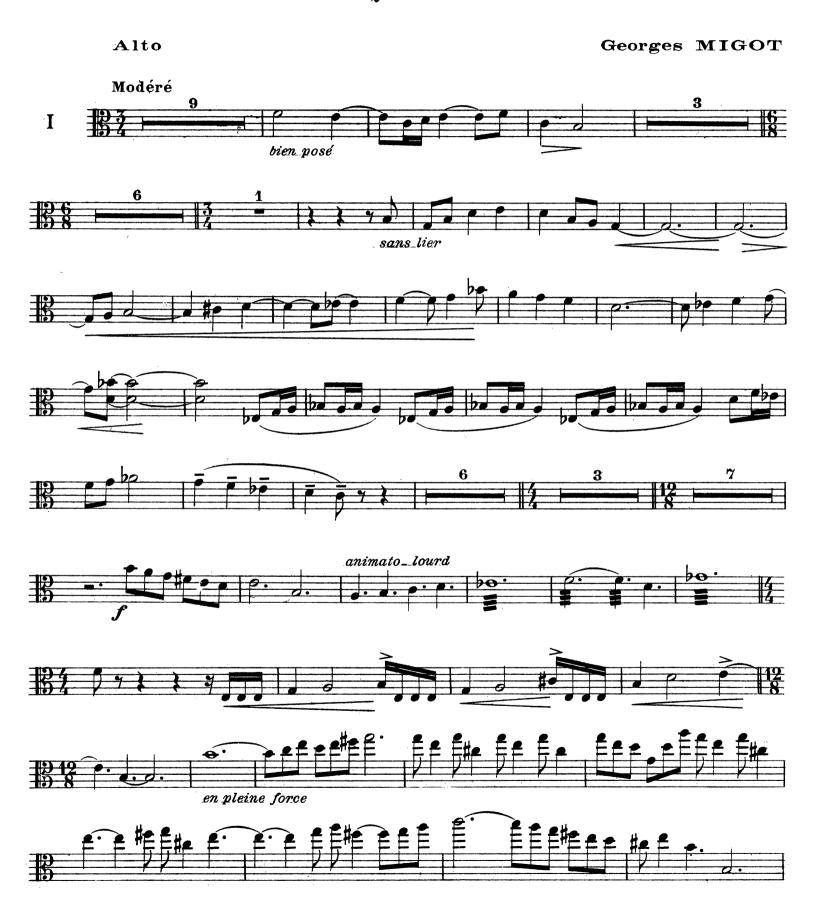

### AU BORD DE L'EURE

5 AQUARELLES

Violon

Georges MIGOT

## AU BORD DE L'EURE

5 AQUARELLES

M. S. & Cie 8747

# AU BORD DE L'EURE

### 5 AQUARELLES

Calme ou joyeuse, Grave ou triste, L'onde qui fuit sans cesse Emporte ma pensée Vers le néant.

G. M.

pour Violon, Alto et Piano.

Georges MIGOT

Copyright by MAURICE SENART & Cie 1917 M. S. & Cie 3747