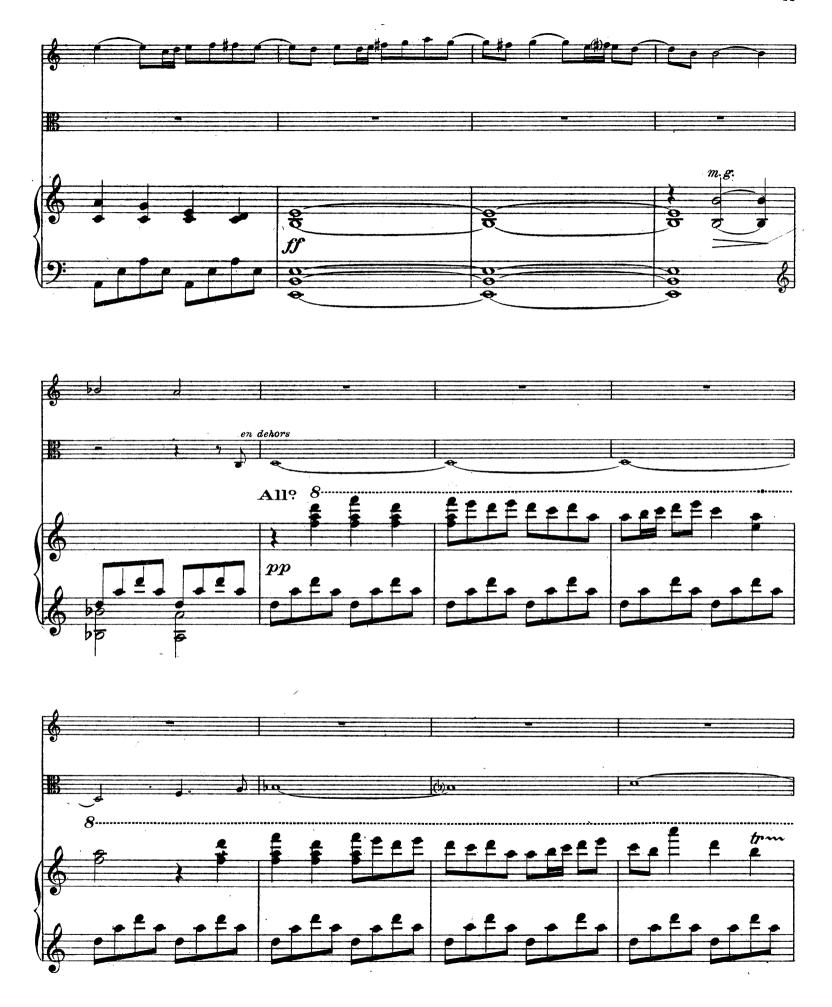

### 5 AQUARELLES

Calme ou joyeuse, Grave ou triste, L'onde qui fuit sans cesse Emporte ma pensée Vers le néant.

G. M.

pour Violon, Alto et Piano.

Georges MIGOT

Copyright by MAURICE SENART & Cie 1917 M. S. & Cie 3747

Tous droits d'exécution, de reproduction et d'arrangements réservés pour tous pays.

M. S. & Cie 3747

M. S. & Cie 3747

M. S. & Cie 3747

M. S. & Cie 3747

M. S. & Cie 3747

M. S. & Cie 8747

M. S. & Cie 3747