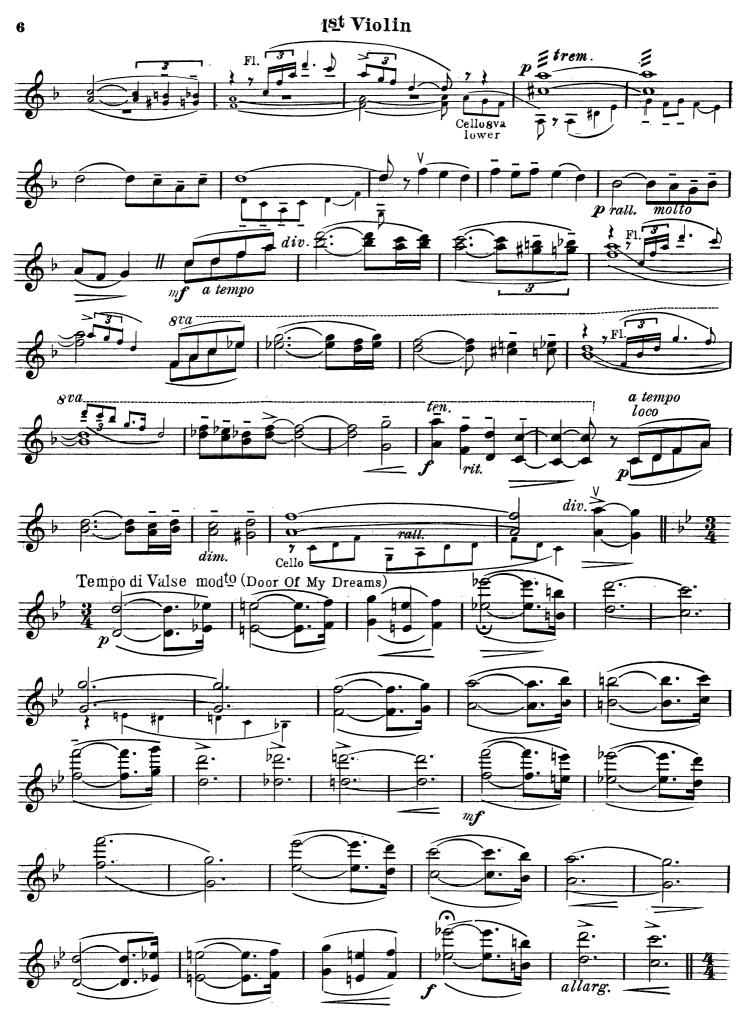

1st Violin

Selection

RUDOLF FRIML and HERBERT STOTHART Orch by Harold Sanford

Rose-Marcia

Rose - Marcia

1st Violin

Selection

RUDOLF FRIML and HERBERT STOTHART Orch, by Harold Sanford