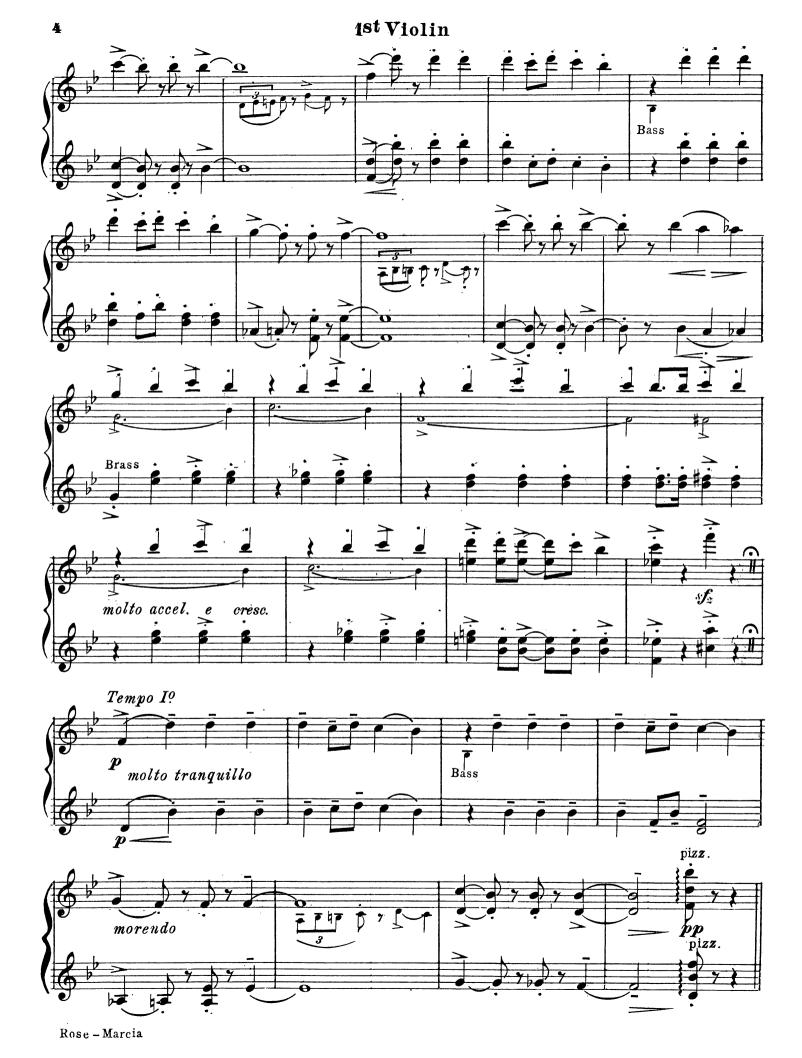

1st Violin

Selection

RUDOLF FRIML and HERBERT STOTHART Orch by Harold Sanford

Rose-Marcia

Rose - Marcia

1st Violin

Selection

RUDOLF FRIML and HERBERT STOTHART Orch, by Harold Sanford